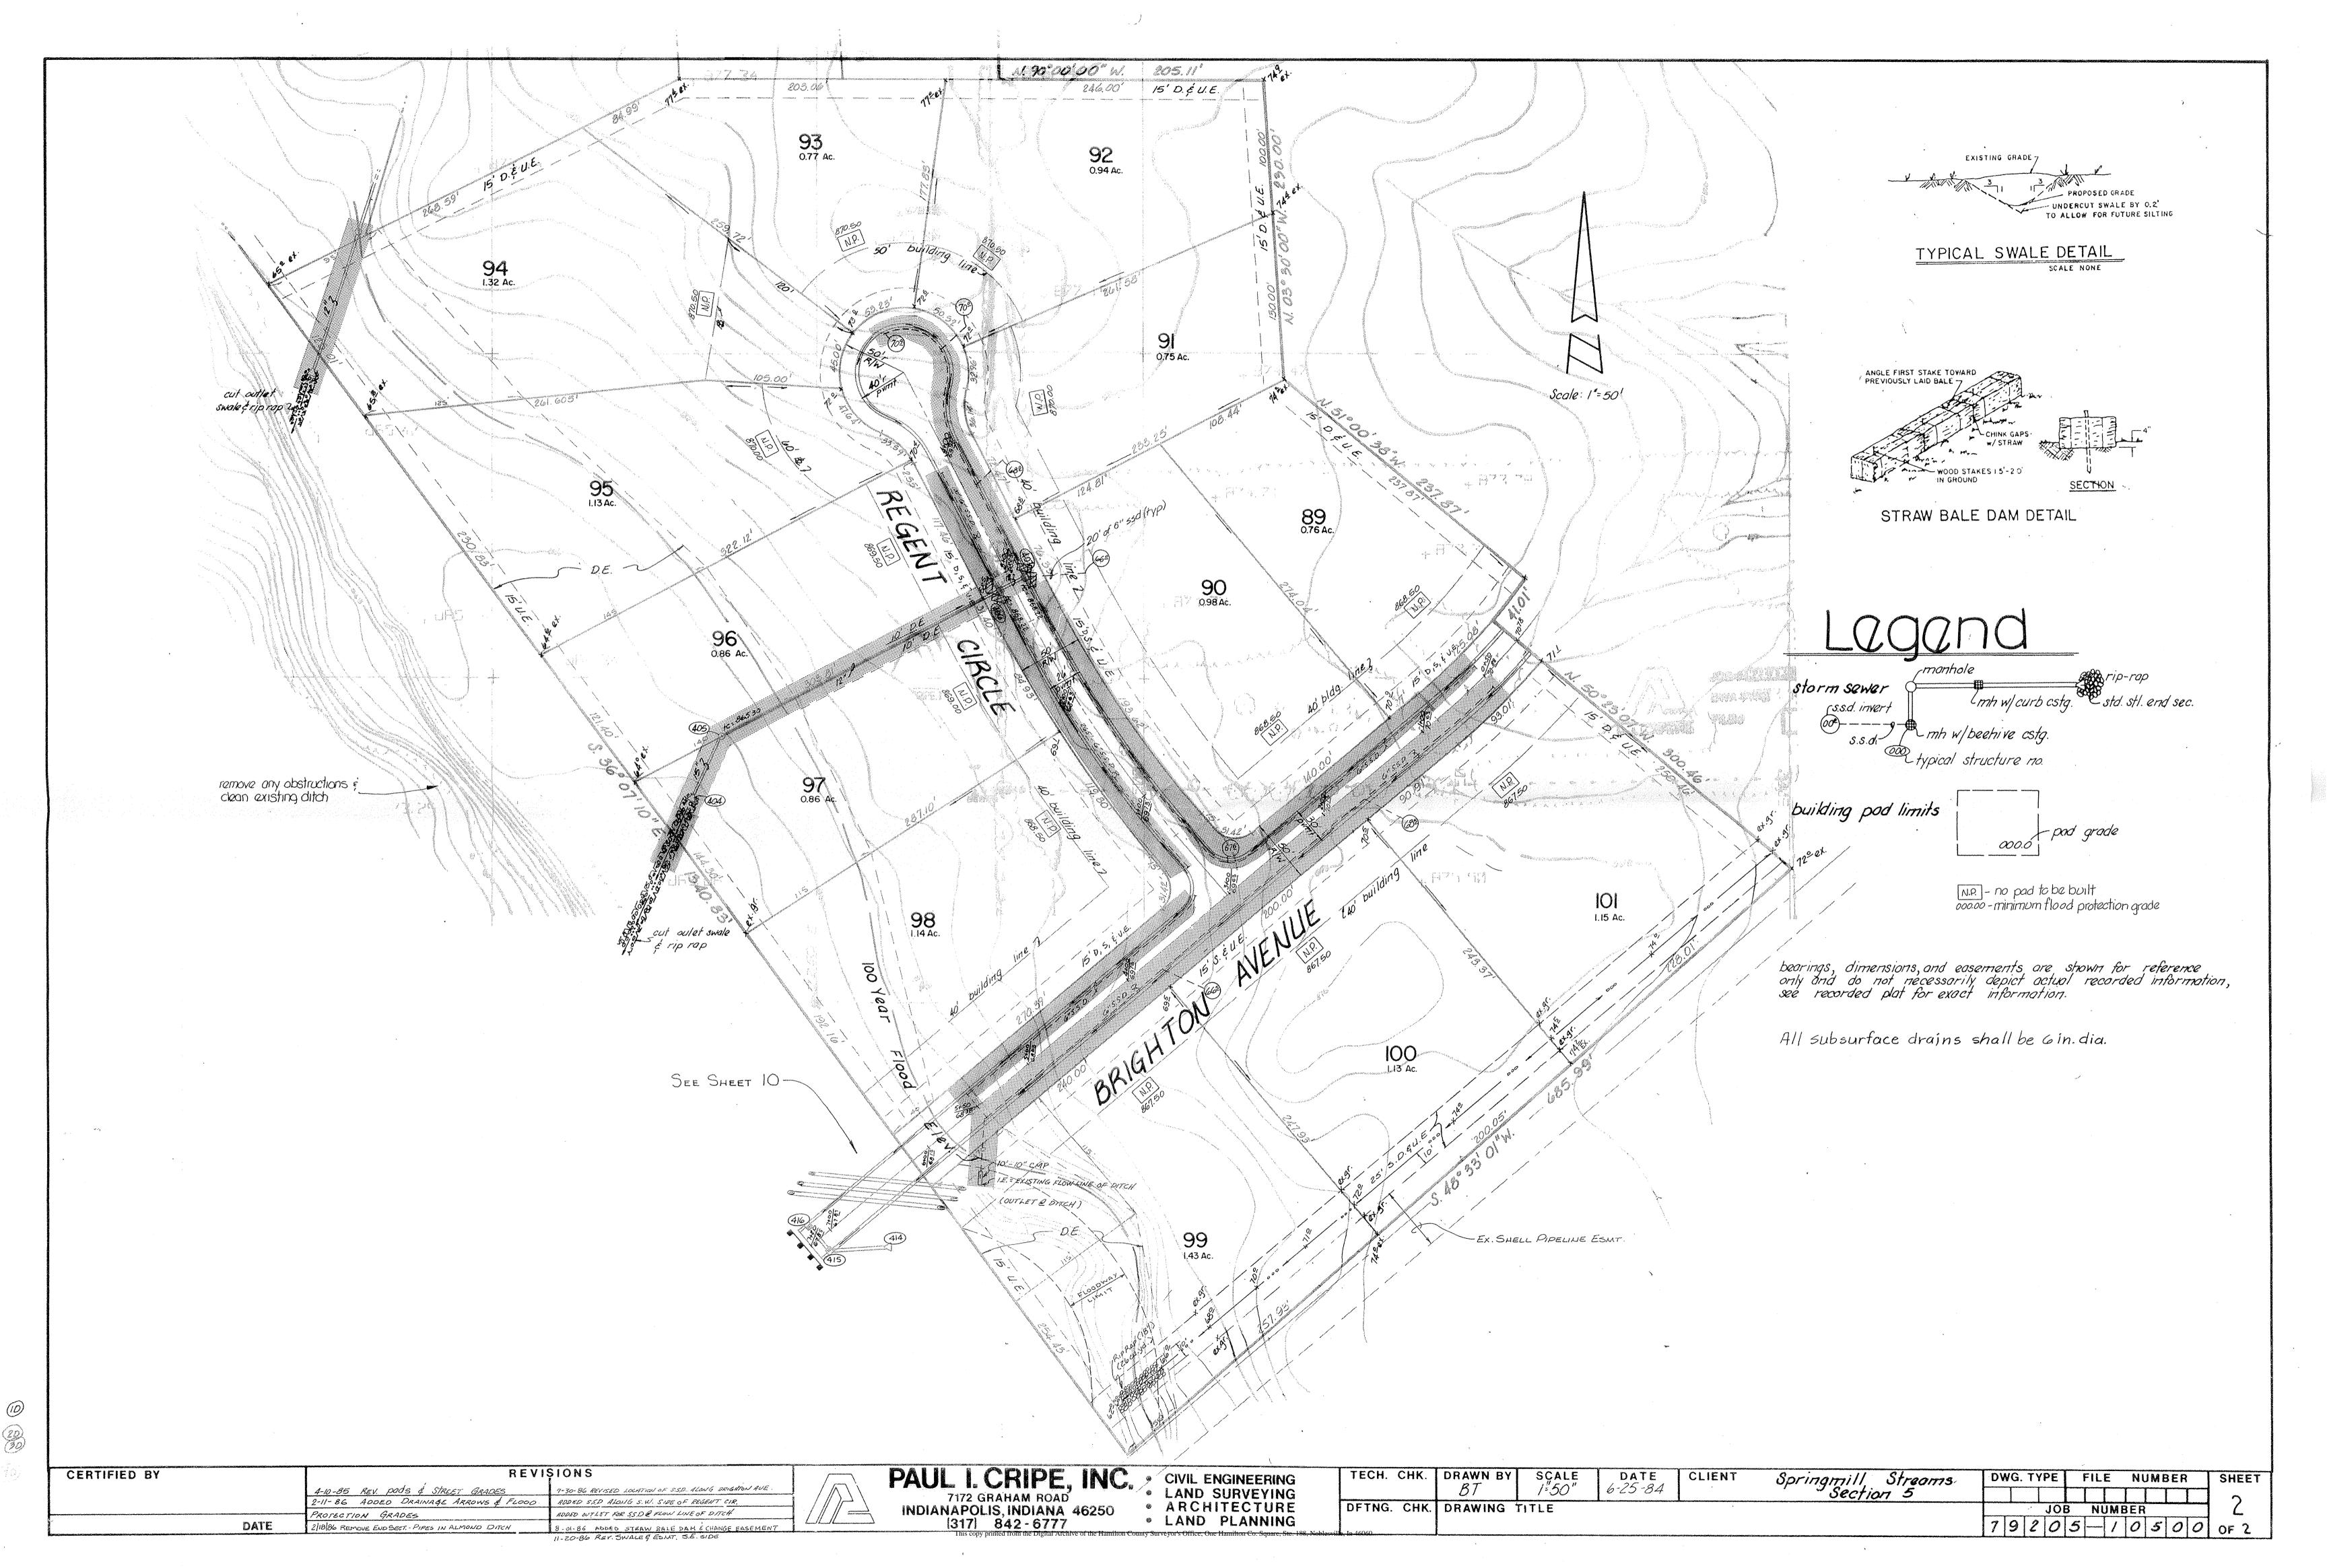

I have reviewed the submittals and petition and have found each to be in proper form.

I have made a personal inspection of the land described in the petition. Upon doing so, I believe that the drain is practicable; will improve the public health; benefit a public highway and be of public utility; and that the costs, damages and expenses of the proposed drain will probably be less than the benefits accuruing to the owners of land likely to be benfitted. The drain will consist of the following:

6" Subsurface Drain 12" RCP

1570 feet

15" RCP 50feet

798 feet

48" CMP 360 Feet

The total length of the drain will be 2778 feet.

I have reviewed the plans and believe the drain will benefit each lot equally. Therefore, I recommend each lot be assessed equally. I recommend a maintenance assessment of \$20.00 per lot, \$2.00 per acre for roadways, with \$20.00 minimum. With this assessment the total annual assessment for the drain/this section will be \$460.00.