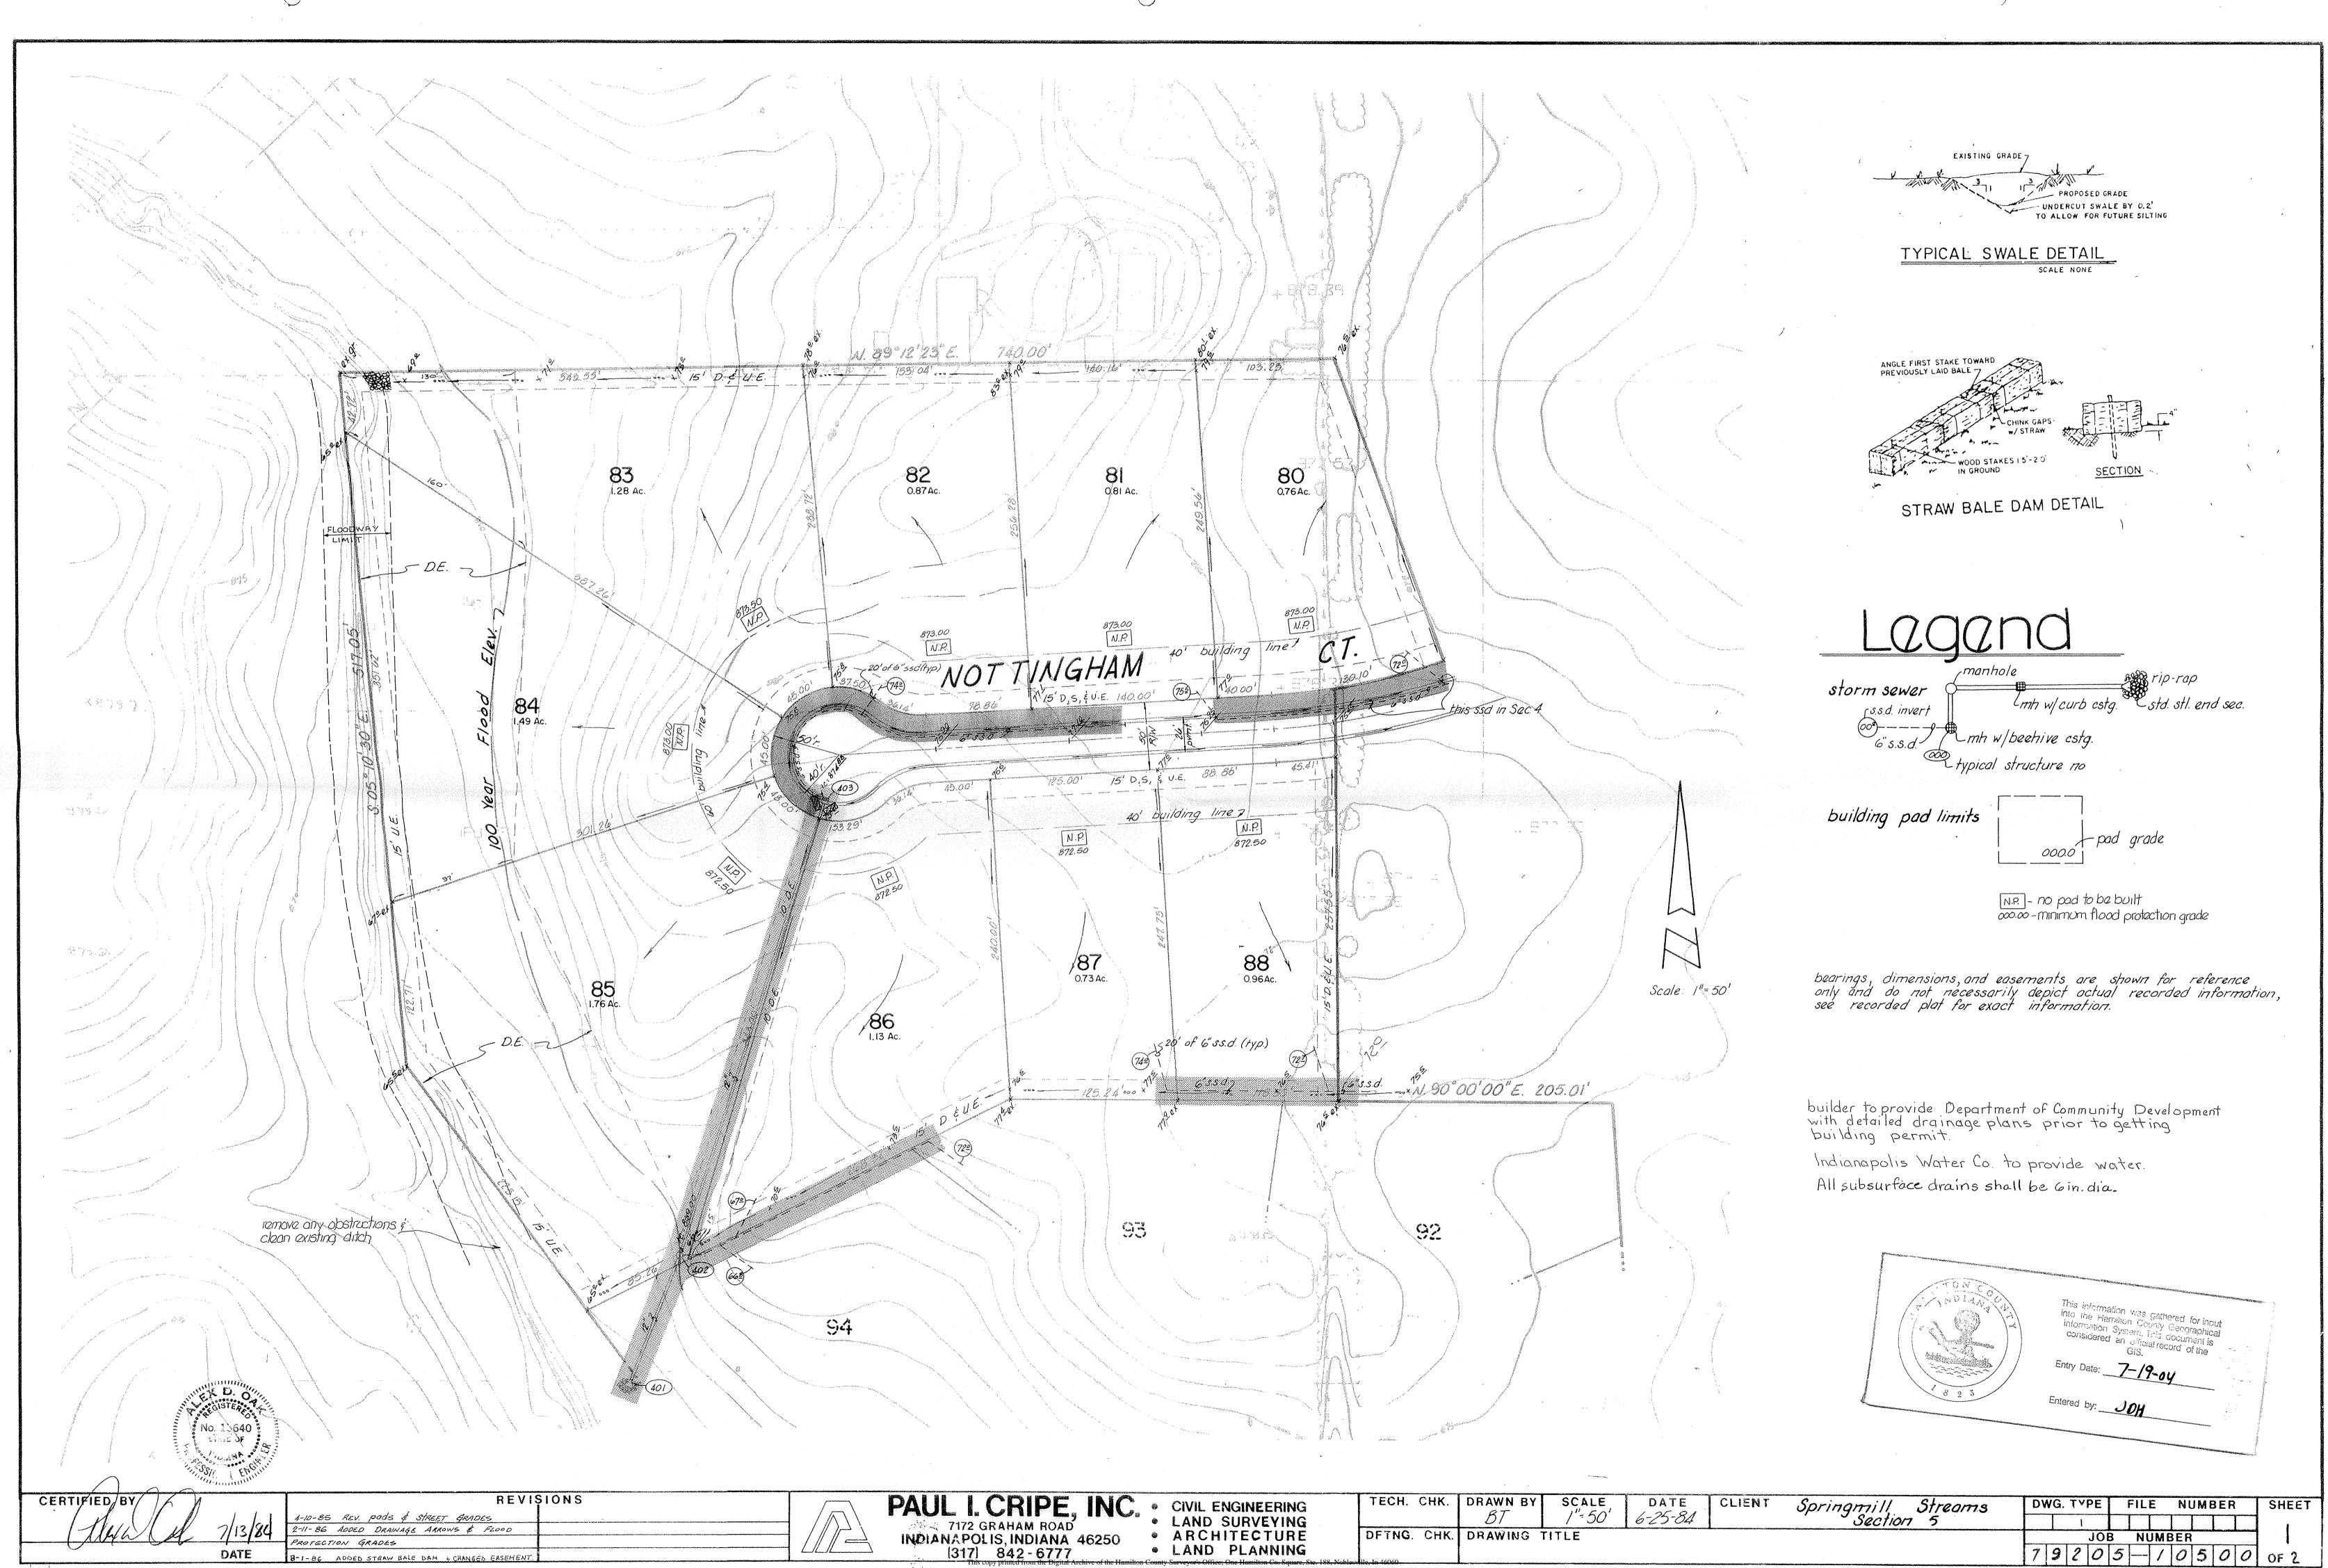

I have reviewed the submittals and petition and have found each to be in proper form.

I have made a personal inspection of the land described in the petition. Upon doing so, I believe that the drain is practicable; will improve the public health; benefit a public highway and be of public utility; and that the costs, damages and expenses of the proposed drain will probably be less than the benefits accuruing to the owners of land likely to be benfitted. The drain will consist of the following:

6" Subsurface Drain 12" RCP

1570 feet

15" RCP 50feet

798 feet

48" CMP 360 Feet

The total length of the drain will be 2778 feet.

I have reviewed the plans and believe the drain will benefit each lot equally. Therefore, I recommend each lot be assessed equally. I recommend a maintenance assessment of \$20.00 per lot, \$2.00 per acre for roadways, with \$20.00 minimum. With this assessment the total annual assessment for the drain/this section will be \$460.00.